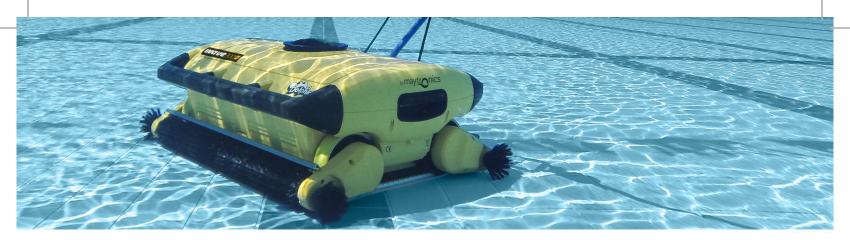

# The trusted name for commercial pool cleaners

Gain top-of-the-line, professional pool cleaning performance that meets the challenging requirements of the biggest and busiest pools. Dolphin WAVE 300 XL, from Maytronics, is the ideal robotic cleaner for large commercial pools and for Olympic centers, water parks and other sites with pools 25-60 m in length.

Designed for long-lasting reliability with daily operation, Dolphin WAVE 300 XL excels at heavy-duty dirt collection and delivers the best end-to-end cleaning performance in its class. It works efficiently and effectively in any large pool, regardless of shape or type, including beach entry pools with sharply sloping floors and pools with islands.