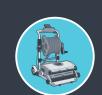

# The trusted name for commercial pool cleaners

Gain top-of-the-line, professional pool cleaning performance that meets the challenging requirements of the biggest and busiest pools. Dolphin WAVE 300 XL, from Maytronics, is the ideal robotic cleaner for large commercial pools and for Olympic centers, water parks and other sites with pools 25-60 m in length.

Designed for long-lasting reliability with daily operation, Dolphin WAVE 300 XL excels at heavy-duty dirt collection and delivers the best end-to-end cleaning performance in its class. It works efficiently and effectively in any large pool, regardless of shape or type, including beach entry pools with sharply sloping floors and pools with islands.

## WAVE 300 XL Product Specifications

Ideal pool length

Cleaning coverage

Brushing

Cleaning cycle time

**Filtration** 

Robot weight

Cable length

Navigation and maneuverability

Remote-control

MMI

Caddy

Warranty

Up to 60 m

Pool floor

Dual direction active brushes rotate 1.5 faster than the robot