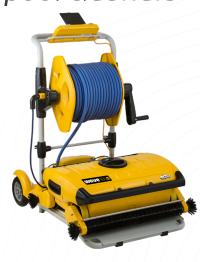

# The trusted name for commercial pool cleaners

Gain top-of-the-line, professional pool cleaning performance that meets the challenging requirements of the biggest and busiest pools. Dolphin WAVE 300 XL, from Maytronics, is the ideal robotic cleaner for large commercial pools and for Olympic centers, water parks and other sites with pools 25-60 m in length.

Designed for long-lasting reliability with daily operation, Dolphin WAVE 300 XL excels at heavy-duty dirt collection and delivers the best end-to-end cleaning performance in its class. It works efficiently and effectively in any large pool, regardless of shape or type, including beach entry pools with sharply sloping floors and pools with islands.

Remote control Included

Multi pattern scanning with Line-by-line cleaning process

**Public Swimming Pools** 

Multipurpose Caddy with auto cable release

Actively cleans and scrubs away algae and bacteria

Navigation and maneuverability

Remote-control

MMI

Caddy

Warranty

Up to 60 m

Pool floor

Dual direction active brushes rotate 1.5 faster than the robot

1 - 8 hours

Top-access filtration system with triple-level filtration options for optimal dirt collection and water purification in all pool conditions.

25 kg

43 m. / 50 m. Tangle-free cable

Multi pattern scanning with Line-by-line cleaning process

Remote control for manual maneuvering

Interactive digital interface panel - with full filter bag indicator, operation delay, and modes of operation

Included, multipurpose Caddy, with auto cable release

24 months or 3000 working hours