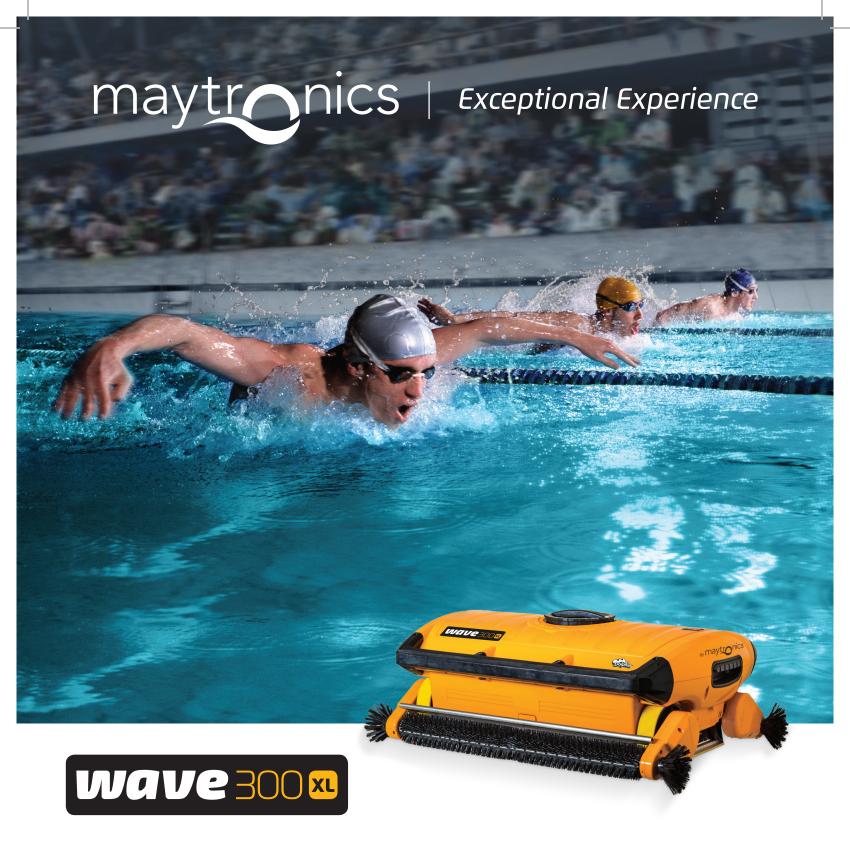

# The trusted name for commercial pool cleaners

Gain top-of-the-line, professional pool cleaning performance that meets the challenging requirements of the biggest and busiest pools. Dolphin WAVE 300 XL, from Maytronics, is the ideal robotic cleaner for large commercial pools and for Olympic centers, water parks and other sites with pools 25-60 m in length.

Designed for long-lasting reliability with daily operation, Dolphin WAVE 300 XL excels at heavy-duty dirt collection and delivers the best end-to-end cleaning performance in its class. It works efficiently and effectively in any large pool, regardless of shape or type, including beach entry pools with sharply sloping floors and pools with islands.

Remote control Included

Multi pattern scanning with Line-by-line cleaning process

**Public Swimming Pools** 

Multipurpose Caddy with auto cable release

Actively cleans and scrubs away algae and bacteria