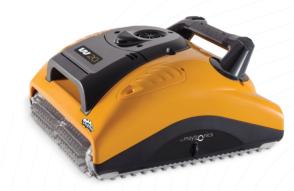

## Automated robotic cleaning for shallow pools

Advance to thorough and fast automated cleaning of shallow pools, with the only robotic pool cleaner that can work in water that is just 20 cm deep.

Packing advanced robotic cleaning technologies into a compact size, the Dolphin W 20 expertly cleans toddler and paddling pools with standard or beach entry, and decorative pools of any shape. This unique pool cleaner delivers efficient pool cleaning in commercial and public environments. Instead of manual cleaning, save manpower, minimize pool downtime, and achieve outstandingly clean pools suited to the youngest users.

Built-in Gyroscope, ensures nimble movement and full coverage

Dynamic dual-drive motor for maximum cleaning results

Tangle free cable Keeps it safe, clean, and simple

Caddy for easy storage & handling

## W 20 Product Specifications

| Ideal pool length                 | Up to 15 m                                        |
|-----------------------------------|---------------------------------------------------|
| Cleaning coverage                 | Pool floor                                        |
| Brushing                          | Dual active scrubber                              |
| Cleaning cycle time               | 1/3 hours                                         |
| Filtration                        | Filter bag, 70 microns                            |
| Robot weight                      | 10 kg                                             |
| Cable length                      | 24 m. Tangle-free cable                           |
| Navigation and<br>maneuverability | CleverClean™ coverage - precise navigation system |
| Remote-control                    | Included                                          |
| Caddy                             | Included                                          |
| Warranty                          | 24 months or 3000 working hours                   |