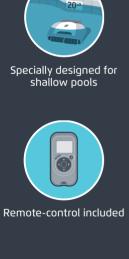

## Automated robotic cleaning for shallow pools

Advance to thorough and fast automated cleaning of shallow pools, with the only robotic pool cleaner that can work in water that is just 20 cm deep.

Packing advanced robotic cleaning technologies into a compact size, the Dolphin W 20 expertly cleans toddler and paddling pools with standard or beach entry, and decorative pools of any shape. This unique pool cleaner delivers efficient pool cleaning in commercial and public environments. Instead of manual cleaning, save manpower, minimize pool downtime, and achieve outstandingly clean pools suited to the youngest users.

## W 20 Product Specifications

| Ideal pool length                 | Up to 15 m                                        |
|-----------------------------------|---------------------------------------------------|
| Cleaning coverage                 | Pool floor                                        |
| Brushing                          | Dual active scrubber                              |
| Cleaning cycle time               | 1/3 hours                                         |
| Filtration                        | Filter bag, 70 microns                            |
| Robot weight                      | 10 kg                                             |
| Cable length                      | 24 m. Tangle-free cable                           |
| Navigation and<br>maneuverability | CleverClean™ coverage - precise navigation system |
| Remote-control                    | Included                                          |
| Caddy                             | Included                                          |
| Warranty                          | 24 months or 3000 working hours                   |