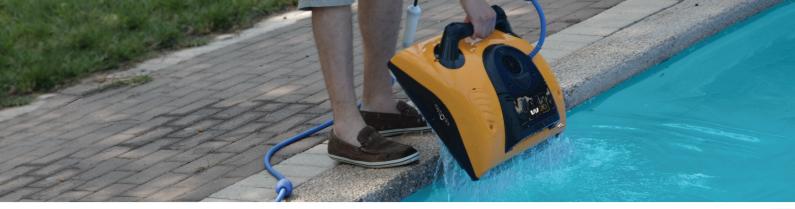

## Automated robotic cleaning for shallow pools

Advance to thorough and fast automated cleaning of shallow pools, with the only robotic pool cleaner that can work in water that is just 20 cm deep.

Packing advanced robotic cleaning technologies into a compact size, the Dolphin W 20 expertly cleans toddler and paddling pools with standard or beach entry, and decorative pools of any shape. This unique pool cleaner delivers efficient pool cleaning in commercial and public environments. Instead of manual cleaning, save manpower, minimize pool downtime, and achieve outstandingly clean pools suited to the youngest users.

Built-in Gyroscope, ensures nimble movement and full coverage

Dynamic dual-drive motor for maximum cleaning results

Tangle free cable Keeps it safe, clean, and simple

Caddy for easy storage & handling