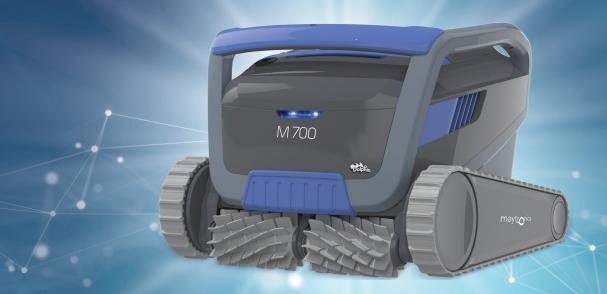

## maytronics | Exceptional Experience

M700

### Absolute pool-cleaning performance

Welcome to pool cleaning on a whole new level. The Maytronics Dolphin M700 robotic pool cleaner saves you valuable time with its simple operation and Wi-Fi® connectivity.

Use the MyDolphin<sup>™</sup> Plus mobile app to customize cleaning schedules for your convenience and your pool's needs. The M700 was masterfully designed to deliver incomparable scrubbing of the floor, walls, and waterline. It's got a unique sensor that lets you know the water temperature, and a gauge that shows you 5 levels of filter status, and if the filter is clogged up.