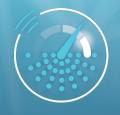

# The power of the cloud with absolute pool-cleaning performance

**Temperature sensor** Tells you the water temperature

**Filter gauge** Shows you 5 levels of filter status

Use the MyDolphin<sup>™</sup> Plus mobile app to customize cleaning schedules for your convenience and your pool's needs. The M700 was masterfully designed to deliver incomparable scrubbing of the floor, walls, and waterline. It's got a unique sensor that lets you know the water temperature, and a gauge that shows you 5 levels of filter status, and if the filter is clogged up.

Filter gauge and temperature sensor

Remote-Control, with choice of features and cleaning modes

MyDolphin™ Plus mobile app

Included

48 months

8111460 Rev.