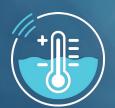

# The power of the cloud with absolute pool-cleaning performance

**Temperature sensor** Tells you the water temperature

**Filter gauge** Shows you 5 levels of filter status

Use the MyDolphin<sup>™</sup> Plus mobile app to customize cleaning schedules for your convenience and your pool's needs. The M700 was masterfully designed to deliver incomparable scrubbing of the floor, walls, and waterline. It's got a unique sensor that lets you know the water temperature, and a gauge that shows you 5 levels of filter status, and if the filter is clogged up.

Filter gauge and temperature sensor

Remote-Control, with choice of features and cleaning modes

MyDolphin™ Plus mobile app

Included

48 months

8111460 Rev.